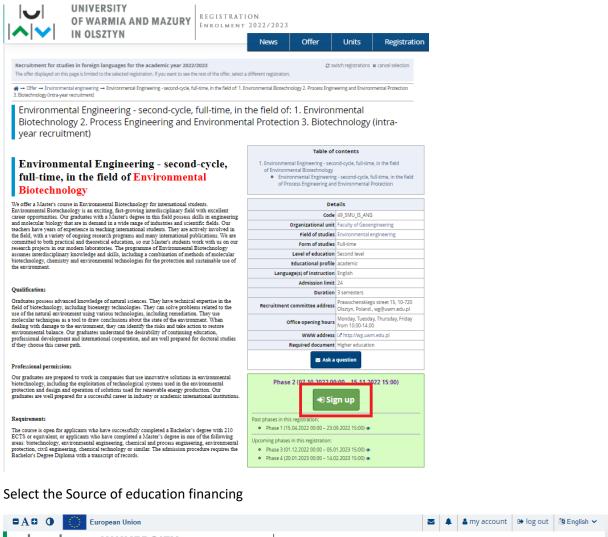

# Select "Environmental engineering".

| A 🛛 🛈 🌔                             | European Union                                                                           |                                         |                                                                         | ■ ▲       | 🛓 my account 🕞                                        | log out 🛛 🕅 Engli         |
|-------------------------------------|------------------------------------------------------------------------------------------|-----------------------------------------|-------------------------------------------------------------------------|-----------|-------------------------------------------------------|---------------------------|
| <b>∪</b>  <br>∧  <b>∨</b>           | UNIVERSITY<br>OF WARMIA AND<br>IN OLSZTYN                                                | MAZIPY                                  | GISTRATION<br>IROLMENT 2022/2023                                        |           |                                                       |                           |
|                                     |                                                                                          |                                         | News                                                                    | Offer     | Units                                                 | Registrati                |
|                                     | idies in foreign languages for the a<br>his page is limited to the selected registration |                                         |                                                                         | :         | C switch registrations                                | <b>x</b> cancel selection |
| ¥ → Offer                           |                                                                                          |                                         |                                                                         |           |                                                       |                           |
| Offer                               |                                                                                          |                                         |                                                                         |           |                                                       |                           |
|                                     |                                                                                          |                                         |                                                                         |           |                                                       |                           |
| Filters                             |                                                                                          |                                         | Only with active phase <b>C</b>                                         | ۹         | T Fi                                                  | ilter <b>G</b> 🝠          |
| Levels of education:                |                                                                                          |                                         | Organizational units:                                                   |           |                                                       |                           |
| First level                         |                                                                                          |                                         | Available units 💡                                                       |           | Selected u                                            | inits 🕜                   |
| Second level                        |                                                                                          |                                         | Filter Faculty of Biology and Biotechnology                             | A 0       |                                                       | *                         |
|                                     |                                                                                          |                                         | Faculty of Food Sciences<br>Faculty of Economic Sciences                | G         |                                                       |                           |
|                                     |                                                                                          |                                         | Faculty of Mathematics and Computer Scienc<br>Faculty of Geoengineering | :es       |                                                       |                           |
|                                     |                                                                                          |                                         | Faculty of Agriculture and Forestry                                     | -         |                                                       | -                         |
|                                     |                                                                                          |                                         |                                                                         |           |                                                       |                           |
| А                                   | В                                                                                        |                                         | E                                                                       |           | F                                                     |                           |
| • Agriculture (1)                   | • Biology (1                                                                             | )                                       | Environmental engineering (                                             | 2)        | <ul> <li>Food Technology<br/>nutrition (1)</li> </ul> | and human                 |
| _                                   |                                                                                          | _                                       |                                                                         |           |                                                       |                           |
| G                                   |                                                                                          | 1                                       |                                                                         | М         |                                                       |                           |
| <ul> <li>Geodesy and Car</li> </ul> | tography (1)                                                                             | <ul> <li>Information Science</li> </ul> | 25 (1) 0                                                                | Managemei | nt (1)                                                |                           |