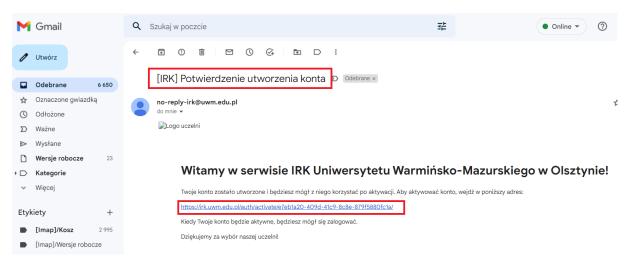

An information that a message with an activation link has been sent to the e-mail address will be visible on the screen:

Check your e-mail, find an e-mail entitled "[IRK] Potwierdzenie utworzenia konta", open the message and click on a link to activate the IRK account.