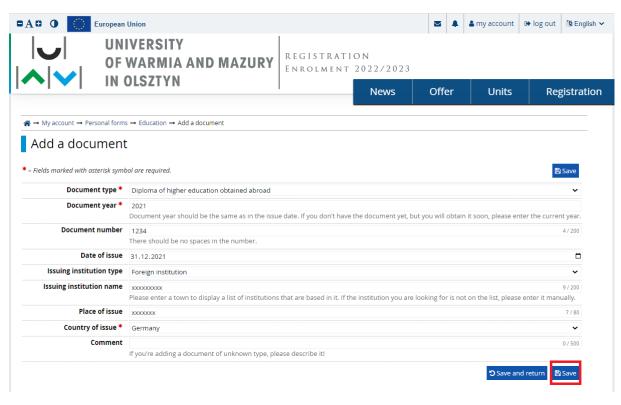

To fill in "Higher education", please press "Save and add certificate" button to open a place for filling data.

Press "Save". On the next screen press "Save and add file".

| ightarrow My account $ ightarrow$ Personal form: | $s \rightarrow$ Education $\rightarrow$ Edit document                                                                                                                      |
|--------------------------------------------------|----------------------------------------------------------------------------------------------------------------------------------------------------------------------------|
| Diploma of high                                  | er education obtained abroad                                                                                                                                               |
| Oata has been saved.                             |                                                                                                                                                                            |
| * – Fields marked with asterisk syml             | bol are required.                                                                                                                                                          |
| Document type                                    | Diploma of higher education obtained abroad                                                                                                                                |
| Document year *                                  | 2021<br>Document year should be the same as in the issue date. If you don't have the document yet, but you will obtain it soon, please enter the current year.             |
| Document number                                  | 1234     4/200       There should be no spaces in the number.     4/200                                                                                                    |
| Date of issue                                    | 31.12.2021                                                                                                                                                                 |
| Issuing institution type                         | <b>v</b>                                                                                                                                                                   |
| Issuing institution name                         | XXXXXX<br>Please enter a town to display a list of institutions that are based in it. If the institution you are looking for is not on the list, please enter it manually. |
| Place of issue                                   | xxxxxx 6/80                                                                                                                                                                |
| Country of issue *                               | Germany 🗸                                                                                                                                                                  |
| Comment                                          | 0/500                                                                                                                                                                      |
|                                                  | If you're adding a document of unknown type, please describe it!                                                                                                           |
|                                                  | File is not required for this certificate. Maximal number of files: 10.                                                                                                    |
|                                                  | Save and add file                                                                                                                                                          |
|                                                  | Save and return Save and edit exam results 😫 Save                                                                                                                          |

Attach a diploma of higher education. Press "Save", and then "Save and return".

|                           |               | WARMIA AN<br>DISZTYN  | D MAZU             |                | EGISTR.<br>NROLME |                 |      |       |       |              |
|---------------------------|---------------|-----------------------|--------------------|----------------|-------------------|-----------------|------|-------|-------|--------------|
| ] • ]                     |               | LOLITIN               |                    |                |                   |                 | News | Offer | Units | Registration |
| <b>☆</b> → My account → P | ersonal forms | → Education → Diploma | of higher educatio | on obtained at | oroad → Add a     | file            |      |       |       |              |
| Diploma c                 | of highe      | er education (        | obtained           | abroa          | d                 |                 |      |       |       |              |
|                           | n ingin       |                       |                    |                |                   |                 |      |       |       |              |
|                           | -             |                       |                    |                |                   |                 |      |       |       |              |
| * – Fields marked with (  | asterisk symb |                       |                    |                |                   | 🖹 Save          |      |       |       |              |
| * – Fields marked with (  | asterisk symb |                       |                    |                |                   | 🖺 Save          | ]    |       |       |              |
|                           | -             | ol are required.      |                    |                |                   | Save<br>0 / 500 | ]    |       |       |              |
|                           | File *        | ol are required.      |                    |                |                   |                 | ]    |       |       |              |
|                           | File *        | ol are required.      |                    |                |                   |                 | ]    |       |       |              |
|                           | File *        | ol are required.      |                    |                |                   |                 | ]    |       |       |              |