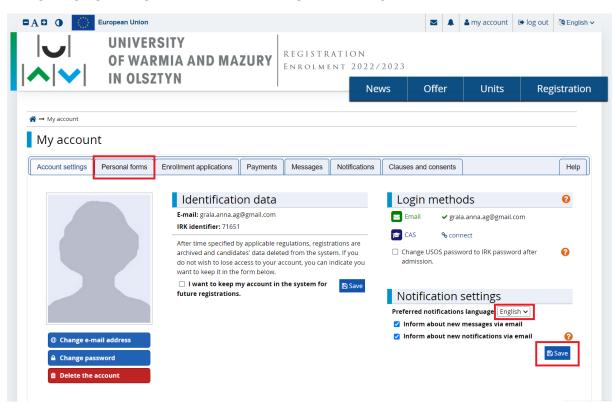

Change language to English in Notification settings, save settings. Fill in all fields in "Personal forms".

Be careful while filling the "Education". Fill in information regarding Secondary education and then do the same for Higher education.