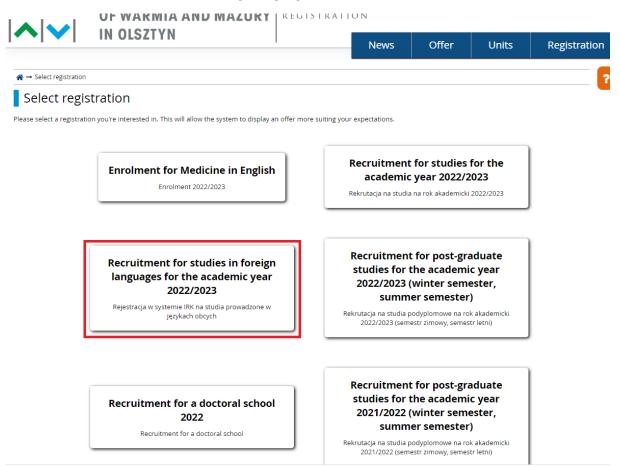

## Go to https://irk.uwm.edu.pl/pl/, change language to English

Select "Recruitment for studies in foreign...."

#### Select "Recruitment for studies in foreign languages..."