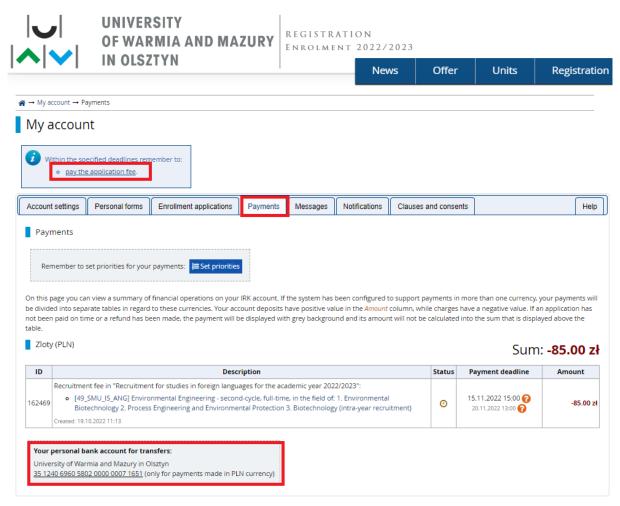

|                   |             |            | tion. |                          | Help      |
| pay th     Account settings     Notifications                          | ecified deadlines rem<br>e application fee. | Enrollment applications |                  | of the table the               |                   |             |            | tion. | Date 🗘                   | Help      |
| pay th     Account settings     Notifications     Notifications are se | ecified deadlines rem<br>e application fee. | Enrollment applications | on the left side | of the table the               |                   |             |            |       | Date ‡<br>122, 11:13 a.r |           |

Press "pay the application fee". Make the payment, using the given personal bank account. 85.00 zł = 85 PLN



Please remember that you must send your graduate diploma (with apostille or legalization) with transcript of records to our International Office for checking (<u>bwm@uwm.edu.pl</u>, <u>sylwia.zakrzewska@uwm.edu.pl</u>).

After signing in for the field of study Environmental Engineering, you can decide what specialty you want to choose (Biotechnology or Process Engineering and Environmental Protection) and inform via e-mail (<u>bwm@uwm.edu.pl</u> or <u>sylwia.zakrzewska@uwm.edu.pl</u>) about your decision.